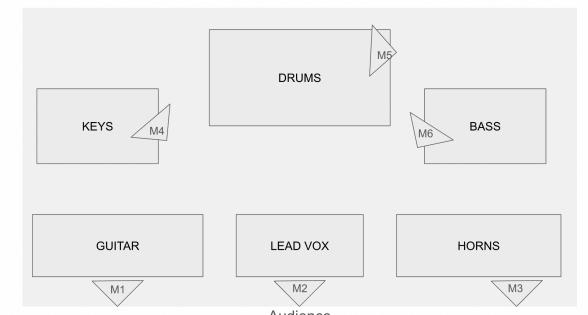

## **OUTPUTS**:

- 1. MONITOR 1
- 2. MONITOR 2
- 3. MONITOR 3
- 4. MONITOR 4
- 5. MONITOR 5
- 6. MONITOR 6
- 7. IEM

LEAD VOX - "H"

### VOCALS:

22. VOX 2 - SHURE SM58

**RETURNS:** 2. MONITOR 2

**GUITAR - JOHNNIE** 

**INSTRUMENTS:** 17. GUITAR - SENNHEISER E-906

VOCALS: 21. VOX 1 - SHURE SM58 RETURNS: 1. MONITOR 1

Rider

#### **KEYS - REECE**

#### **INSTRUMENTS:**

14. SYNTH - DI 15. ORGAN - DI 16. PLAYBACK - DI

HORNS - TREVOR, EMILY, KARL

#### VOCALS:

23. VOX 3 - SHURE BETA 58

**BASS - DARREN** 

**RETURNS:** 6. MONITOR 6

#### **INSTRUMENTS:**

13. BASS DI - DI

# **RETURNS:** 4. MONITOR 4

**RETURNS:** 3. MONITOR 3

DRUM KIT - JAY

**INSTRUMENTS**:

- 1. BD IN SHURE BETA 91
- 2. BD OT AUDIX D6
- 3. SD TP SHURE SM57
- 4. SD BT SHURE SM57
- 5. TIMBALE SHURE SM57
- 6. HH Shure SM81-LC
- 7. T1 SENNHEISER E-604
- 8. T2 SENNHEISER E-604
- 9. T3 SENNHEISER E-604
- 10. T4 SENNHEISER E-604
- 11. OVH L AKG C414
- 12. OVH R AKG C414